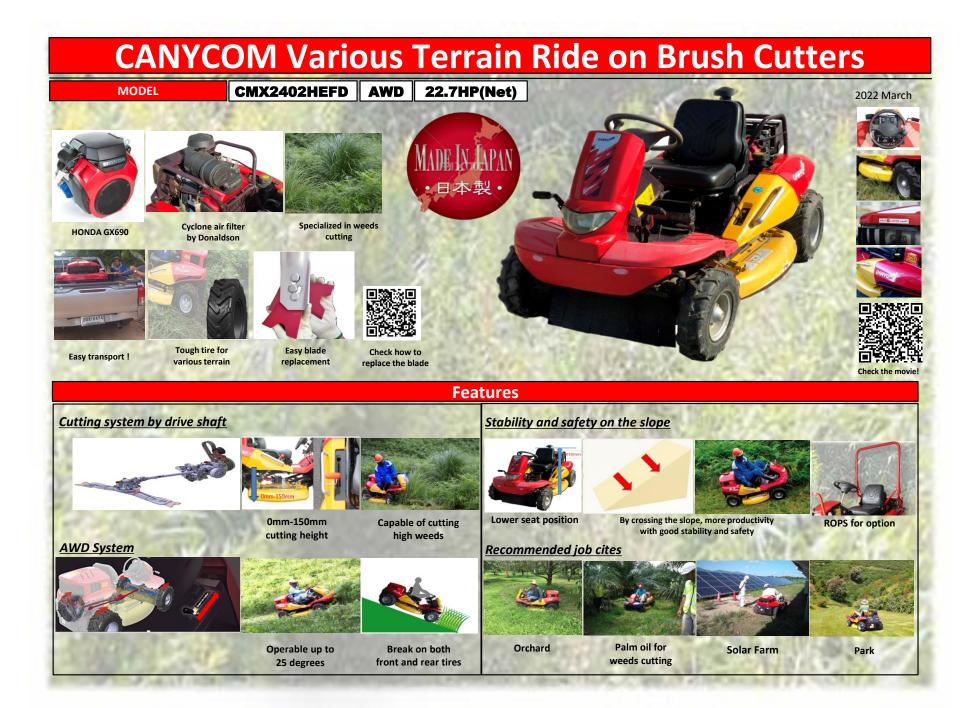

| CMX2402 Specification Sheet |                           |         |                    |                                                                                             |              |
|-----------------------------|---------------------------|---------|--------------------|---------------------------------------------------------------------------------------------|--------------|
| lte                         | em                        | UNITS   |                    | Details                                                                                     | REMARKS      |
| ENIGINE                     |                           |         |                    |                                                                                             |              |
| Maximum Output              |                           | Kw(ps)  | 16.5(22.4)         | Air cooled 4 cycle V twin gasoline engine                                                   | Net Value    |
| Compression Ratio           |                           | -       | 9.3                | Powerful due to new Cooling Design and High Precision                                       |              |
| Air Cleaner                 |                           | -       | Cyclone            | Optimize for Dust                                                                           | By Donaldson |
| Carburetor                  |                           | Barrel  | Double             | Great Response due to Less Uneven Air Fuel Mixture                                          |              |
| Noise                       |                           | db.     | 98.5               | Less Noise                                                                                  |              |
| MOWER                       | DECK                      |         |                    |                                                                                             |              |
| Maximum cutting width       |                           | mm      | 975                |                                                                                             |              |
| Cutting height adjustment   |                           | mm      | 0-150              | Great Work for Unevenness Terrain as Avoiding Flying Stones                                 |              |
| Cutting blade               |                           | -       | Free blade         | Designed blade to cut weeds efficiently                                                     |              |
| TRAVEL                      |                           |         |                    |                                                                                             |              |
| Drive system                |                           | -       | AWD                |                                                                                             |              |
| Traveling Speed             |                           | km/h    | 13.8               | High Speed Gear                                                                             |              |
| Operating Speed             |                           | km/h    | 7.7                | Low Speed Gear                                                                              |              |
| DIMENS                      |                           |         |                    |                                                                                             |              |
| Mass                        |                           | kg      | 365                |                                                                                             | Without fuel |
| Overall length              |                           | mm      | 1,998              | Overall Width<br>1085mm                                                                     |              |
| Overall width               |                           | mm      | 1,085              |                                                                                             |              |
| Overall                     |                           | mm      | 1,015              | Overall Height<br>1015mm Freed Front<br>B80mm Ground Clearance 125mm Ground Clearance 125mm |              |
| Tread                       | Front wheel               | mm      | 860                |                                                                                             |              |
|                             | Rear wheel                | mm      | 800                |                                                                                             |              |
| Fuel tank                   |                           | L       | 20                 |                                                                                             |              |
| Front wheel                 | Size                      |         |                    | Suitable te verieue terrein                                                                 |              |
|                             | SIZE<br>Straight diameter | -       | 4.00-7(2PR)<br>400 | Suitable to various terrain                                                                 | 4            |
| Rear wheel                  | Straight diameter         | mm      |                    | Suitable to various terrain                                                                 |              |
|                             | Straight diameter         | -<br>mm | 440                |                                                                                             | 4            |
|                             | Straight diameter         | mm      | 440                |                                                                                             |              |